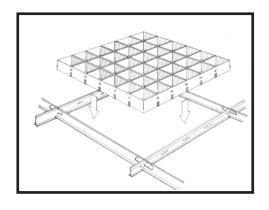

Betacell 14T has been developed specifically to simplify installation and removal for access to the void. Betacell 14Tpanels are simply laid into a 15mm narrow table butt cut 'T' grid system. The edge profile of the panel is designed to ensure that the 'T' grid integrates fully with the panels to create a ceiling of monolithic appearance. The conventional nature of the system allows easy integration of services and lighting. The robustness of the 'T' grid combined with easy removal of the panels ensures the ceiling will retain a good appearance for many years, even if maintenance to services above the ceiling is carried out on a regular basis.