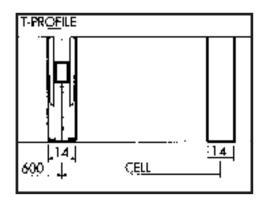

Betacell 14T has been developed specifically to simplify installation and removal for access to the void. Betacell 14Tpanels are simply laid into a 15mm narrow table butt cut 'T' grid system. The edge profile of the panel is designed to ensure that the 'T' grid integrates fully with the panels to create a ceiling of monolithic appearance. The conventional nature of the system allows easy integration of services and lighting. The robustness of the 'T' grid combined with easy removal of the panels ensures the ceiling will retain a good appearance for many years, even if maintenance to services above the ceiling is carried out on a regular basis.

Profile Width: 14 mm Standard Profile Height: 40 mm

Standard Cell Size: 75 x 75 & 100 x 100

Standard Colour: White Standard Panel Size: 600 x 600 mm

Other variations on panel sizes or special colours are available to special order.