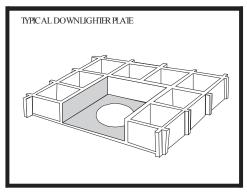

Betacell 14T has been developed specifically to simplify installation and removal for access to the void. Betacell 14Tpanels are simply laid into a 15mm narrow table butt cut 'T' grid system. The edge profile of the panel is designed to ensure that the 'T' grid integrates fully with the panels to create a ceiling of monolithic appearance. The conventional nature of the system allows easy integration of services and lighting. The robustness of the 'T' grid combined with easy removal of the panels ensures the ceiling will retain a good appearance for many years, even if maintenance to services above the ceiling is carried out on a regular basis.