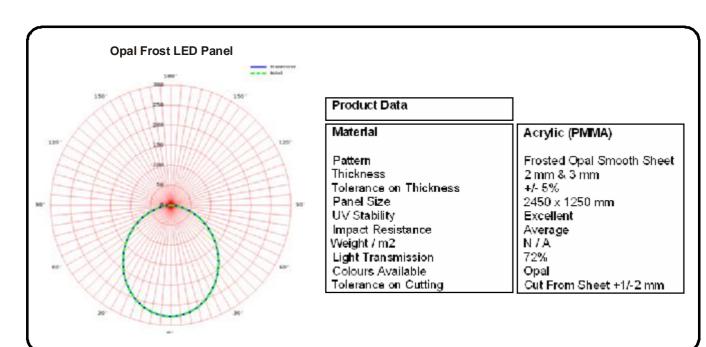

## **Opal Frost Acrylic LED Panel**

SLP (UK) Ltd new Opal Frost diffuser is the latest in our range of LED solutions. Designed specifically for LED fittings the Frosted Acrylic provides good LED "spot' diffusion, reduced glare and an excellent light transmission of over 78%. Frosted opal is an extruded product in 2mm or 3mm thickness that cam be supplied in standard sheet format or cut to your individual requirements. As with all SLP (UK) Ltd products Opal Frost is available from stock for rapid processing and delivery.