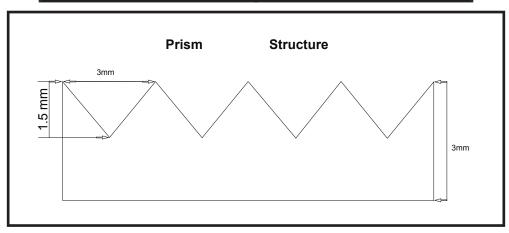

|                        | P25 Thick Reed                               |
|------------------------|----------------------------------------------|
| Material               | Acrylic (PMMA)                               |
|                        | Polycarbonate                                |
| Pattern                | P25 1.5 mm Pitch                             |
| Thickness              | 3 mm                                         |
| Tolerance on Thickness | 10%                                          |
| UV Stability           | Acrylic : Excellent                          |
|                        | Polycarbonate : Good                         |
| Colours Available      | Clear                                        |
| Max Operating Temp.    | 70 C                                         |
| Stocked sizes          | Acrylic 1800 x 1200 mm<br>Poly 1800 x 600 mm |