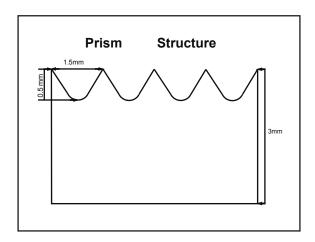

|                        | P25 Thin Reed    |
|------------------------|------------------|
| Material               | Acrylic (PMMA)   |
| Pattern                | P25 0.5 mm Pitch |
| Thickness              | 3.0 mm           |
| Tolerance on Thickness | 10%              |
| UV Stability           | Good             |
| Colours Available      | Clear            |
| Max Operating Temp.    | 70 C             |
| Stocked sizes          | 2050 x 1650 mm   |