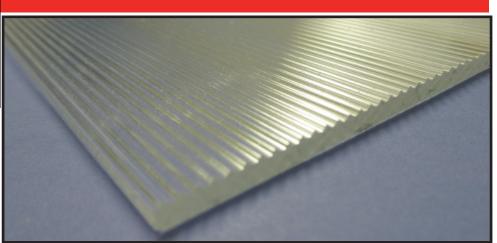

## **P25 Thin Reed**

The P25 Clear Linear Prism is distinctive due to the design of the prism across the width of the sheet. The linear prisms are finished with a textured surface to help eliminate the lamp image and increase the sheets light transmission consistency.

The P25 has a very broad light spread with lamp positions parallel to the axis of the prisms. With the lamp axis at 90° to the prism axis, the lense produces a narrower but very precise distribution especially suited to task lighting. The P25 Lense material can be supplied in either standard sizes or cut to customer's individual requirements.