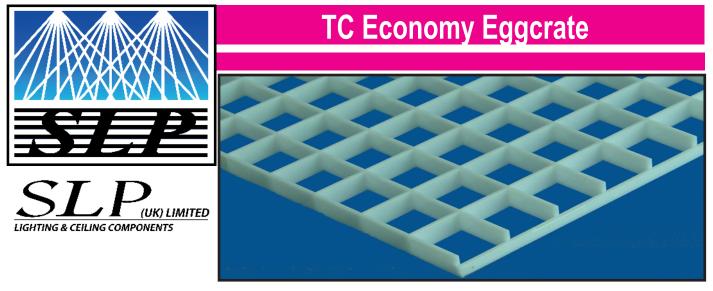

The TC Economy Eggcrate Louvre is designed to give maximum lighting output through the 15 x 15 x 8 mm cell configuration. This louvre is injection moulded on the most modern computer controlled system and each individual louvre is coated with an anti-static fluid to prevent the airborne dirt and dust from sticking to the cell walls during installation.

The standard TC polystyrene louvres are manufactured with a solid white finish. Other colours are available subject to quantities. TC Economy Louvres are suitable for many applications. Each louvre is moulded with overlapping ends (as in Photo). This enables the louvre to be installed in continuous run lighting systems with the cells lining up. TC Louvres are moulded in a range of panel sizes. Panels can also be cut to customers individual requirements.

| Product Data       | TC - Economy Eggcrate                           |
|--------------------|-------------------------------------------------|
| Cell Size          | 15 x 15 x 8 mm                                  |
| Moulded Panel Size | 1195 x 595                                      |
|                    | 1210 x 600 mm                                   |
|                    | Special order 620 x 1245 mm                     |
| Material           | Polystyrene / Acrylic                           |
| Packed Per Carton  | 1195 x 595 mm : 15 pcs                          |
|                    | 595 x 595 mm : 30 pcs                           |
| Weight per Carton  | 11 kg                                           |
| Carton Size        | 1250 x 650 x 125 mm                             |
| Colours Available  | White / Black                                   |
| Stocked Sizes      | 1210 x 600 mm                                   |
|                    | 1195 x 595 mm                                   |
|                    | 595 x 595 mm                                    |
| Non Standard Sizes | Cut to order / balance cutting to special order |