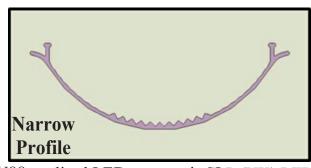

## **U88 Opalised LED System**

U88 opalised LED systems is SLP (UK) LTD latest development in linear control systems. U88 is designed to improve the high brightness of discreet LED's to provide a comfortable visual environment. The two profiles (wide & narrow) give users the option for different light spread. The wide profile produces a wider spread of light covering more surface area, whilst the narrow profile provides a more concentrated light output. The two profiles provide users the choice of light output, to tackle any type of application. U88 profiles are TP(a) rated and are manufactured in large linear strips, and can be cut to any requirements. For further information contact SLP (UK) LTD or visit our website.

|                     | U88 Narrow       | U88 wide       |
|---------------------|------------------|----------------|
| Material            | Polycarbonate    | Polycarbonate  |
| Pattern             | U88 Narrow Prism | U88 Wide Prism |
| UV Stability        | Excellent        | Excellent      |
| Impact resistance   | Medium           | Medium         |
| Light Transmission: | 75%              | 75%            |
| Colours Available   | Satin Opal       | Satin Opal     |
| TP(a) Rating        | TP(a)            | TP(a)          |