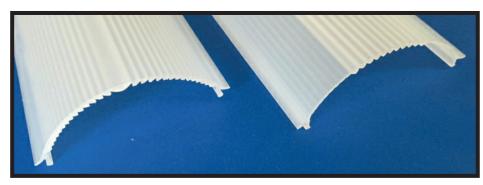

## **U88 Opalised LED System**

U88 opalised LED systems is SLP (UK) LTD latest development in linear control systems. U88 is designed to improve the high brightness of discreet LED's to provide a comfortable visual environment. The two profiles (wide & narrow) give users the option for different light spread. The wide profile produces a wider spread of light covering more surface area, whilst the narrow profile provides a more concentrated light output. The two profiles provide users the choice of light output, to tackle any type of application. U88 profiles are TP(a) rated and are manufactured in large linear strips, and can be cut to any requirements. For further information contact SLP (UK) LTD or visit our website.