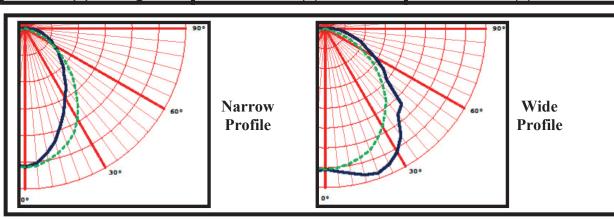

## **U88 Opalised LED System**

U88 opalised LED systems is SLP (UK) LTD latest development in linear control systems. U88 is designed to improve the high brightness of discreet LED's to provide a comfortable visual environment. The two profiles (wide & narrow) give users the option for different light spread. The wide profile produces a wider spread of light covering more surface area, whilst the narrow profile provides a more concentrated light output. The two profiles provide users the choice of light output, to tackle any type of application. U88 profiles are TP(a) rated and are manufactured in large linear strips, and can be cut to any requirements. For further information contact SLP (UK) LTD or visit our website.