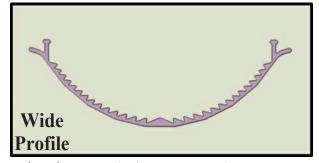

## **U88 Opalised LED System**

U88 opalised LED systems is SLP (UK) LTD latest development in linear control systems. U88 is designed to improve the high brightness of discreet LED's to provide a comfortable visual environment. The two profiles (wide & narrow) give users the option for different light spread. The wide profile produces a wider spread of light covering more surface area, whilst the narrow profile provides a more concentrated light output. The two profiles provide users the choice of light output, to tackle any type of application. U88 profiles are TP(a) rated and are manufactured in large linear strips, and can be cut to any requirements. For further information contact SLP (UK) LTD or visit our website.

|                     | U88 Narrow       | U88 wide       |
|---------------------|------------------|----------------|
| Material            | Polycarbonate    | Polycarbonate  |
| Pattern             | U88 Narrow Prism | U88 Wide Prism |
| UV Stability        | Excellent        | Excellent      |
| Impact resistance   | Medium           | Medium         |
| Light Transmission: | 75%              | 75%            |
| Colours Available   | Satin Opal       | Satin Opal     |
| TP(a) Rating        | TP(a)            | TP(a)          |